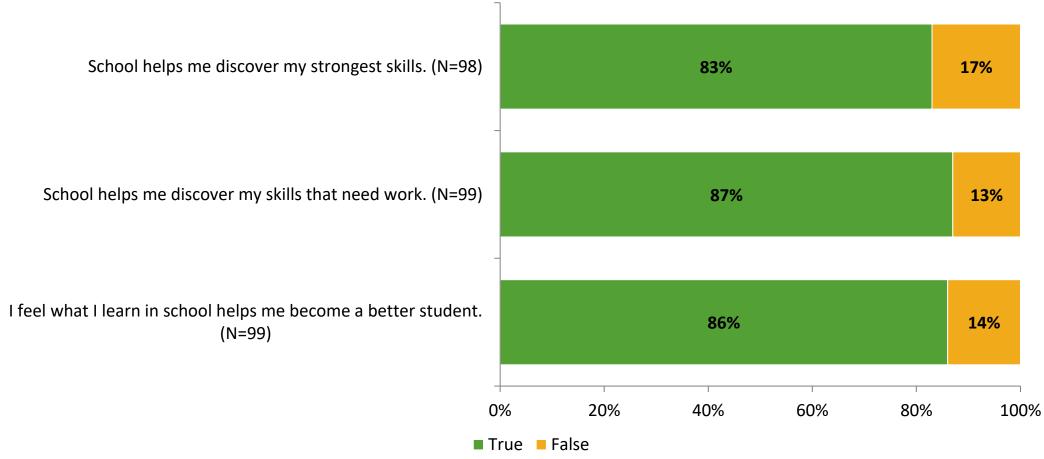

# **Student Engagement Survey for Elementary Students: Dunedin Elementary School**

Results

School Year 2022-2023



### **Overall Engagement**



# **Overall Engagement (Continued)**





#### **Like School**

Thinking about how you feel/act most of the time, is the following statement true or false?

Generally, I like school. (N=93)





# **Class Experience**





### **Student Experience**



### **Academic Support**



#### Relevance



#### **Involvement**



### **Self-Management**





#### Grit



#### **Acceptance**



# **Relationships with Peers**



# **Relationships with Adults in School**



# Grade

#### Grade (N=99)



#### **End of Presentation**



Follow us on Twitter: @k12insight

www.k12insight.com