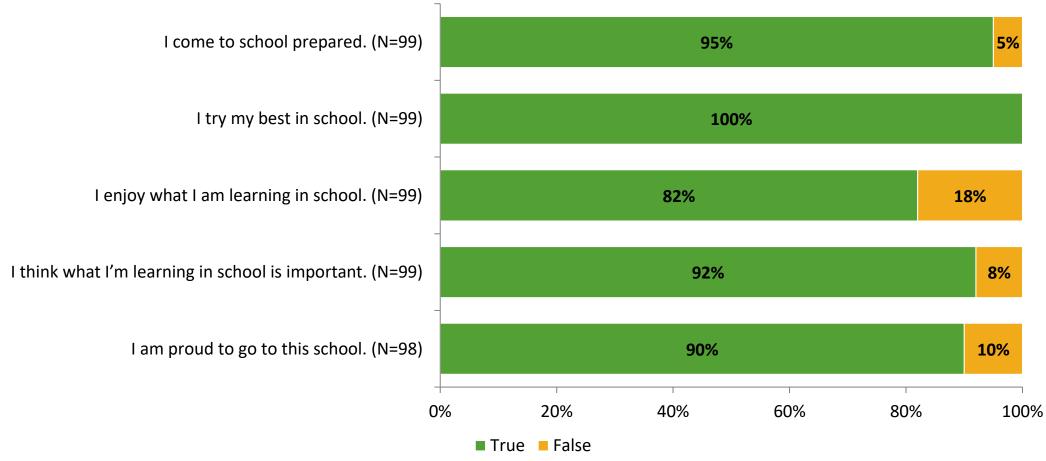

# **Student Engagement Survey for Elementary Students: Dunedin Elementary School**

Results

School Year 2022-2023



### **Overall Engagement**



# **Overall Engagement (Continued)**





#### **Like School**

Thinking about how you feel/act most of the time, is the following statement true or false?

Generally, I like school. (N=93)





# **Class Experience**





### **Student Experience**



### **Academic Support**



#### Relevance



#### **Involvement**



### **Self-Management**





#### Grit



#### **Acceptance**



# **Relationships with Peers**



# **Relationships with Adults in School**



# Grade

#### Grade (N=99)



#### **End of Presentation**



Follow us on Twitter: @k12insight

www.k12insight.com