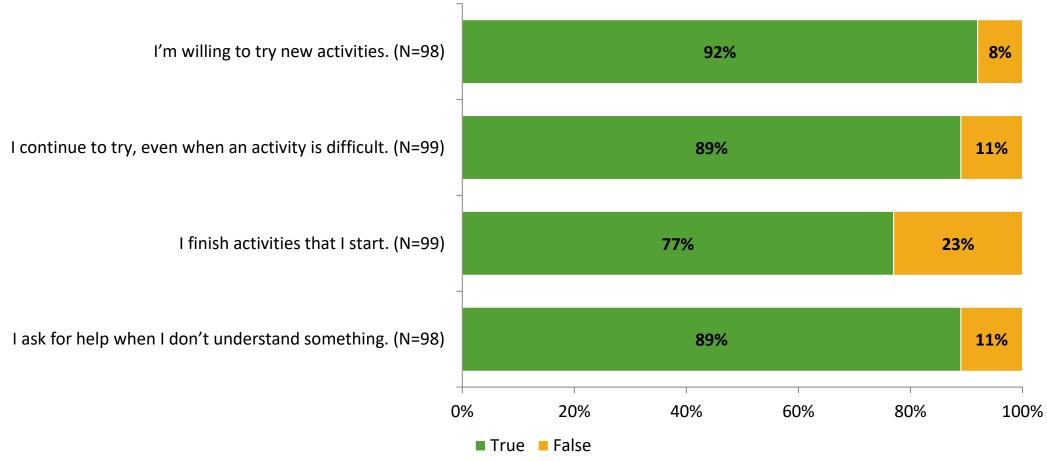

# **Student Engagement Survey for Elementary Students: Dunedin Elementary School**

Results

School Year 2022-2023



### **Overall Engagement**



# **Overall Engagement (Continued)**





#### **Like School**

Thinking about how you feel/act most of the time, is the following statement true or false?

Generally, I like school. (N=93)





# **Class Experience**





### **Student Experience**



### **Academic Support**



#### Relevance



#### **Involvement**



### **Self-Management**





#### Grit



#### **Acceptance**



# **Relationships with Peers**



# **Relationships with Adults in School**



# Grade

#### Grade (N=99)



#### **End of Presentation**



Follow us on Twitter: @k12insight

www.k12insight.com