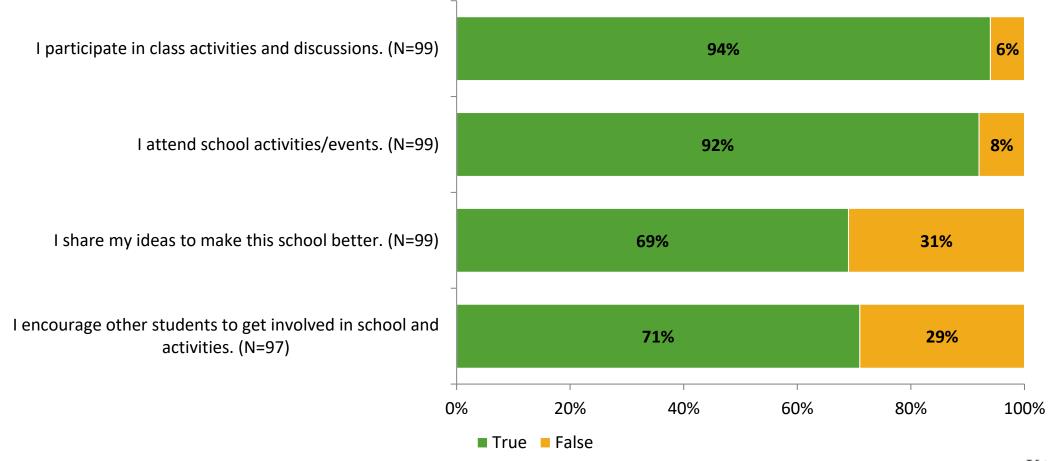

# **Student Engagement Survey for Elementary Students: Dunedin Elementary School**

Results

School Year 2022-2023



### **Overall Engagement**



# **Overall Engagement (Continued)**





#### **Like School**

Thinking about how you feel/act most of the time, is the following statement true or false?

Generally, I like school. (N=93)





# **Class Experience**





### **Student Experience**



### **Academic Support**



#### Relevance



#### **Involvement**



### **Self-Management**





#### Grit



#### **Acceptance**



# **Relationships with Peers**



# **Relationships with Adults in School**



# Grade

#### Grade (N=99)



#### **End of Presentation**



Follow us on Twitter: @k12insight

www.k12insight.com