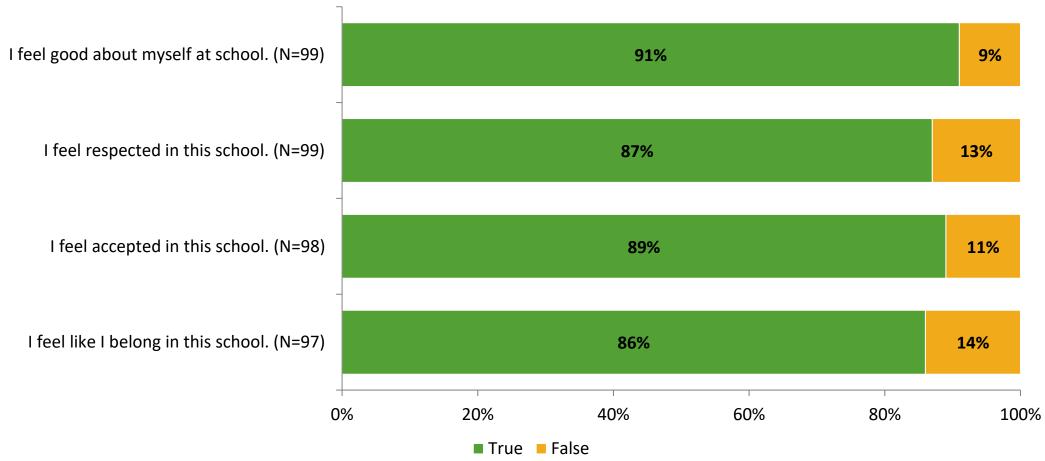

# **Student Engagement Survey for Elementary Students: Dunedin Elementary School**

Results

School Year 2022-2023



### **Overall Engagement**



# **Overall Engagement (Continued)**





#### **Like School**

Thinking about how you feel/act most of the time, is the following statement true or false?

Generally, I like school. (N=93)





# **Class Experience**





### **Student Experience**



### **Academic Support**



#### Relevance



#### **Involvement**



### **Self-Management**





#### Grit



#### **Acceptance**



# **Relationships with Peers**



# **Relationships with Adults in School**



# Grade

#### Grade (N=99)



#### **End of Presentation**



Follow us on Twitter: @k12insight

www.k12insight.com