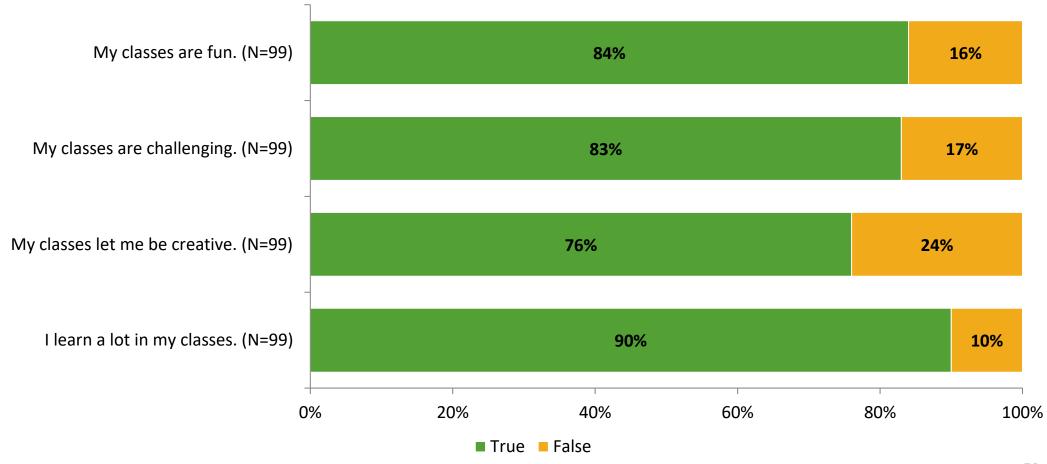

# **Student Engagement Survey for Elementary Students: Dunedin Elementary School**

Results

School Year 2022-2023



### **Overall Engagement**



# **Overall Engagement (Continued)**





#### **Like School**

Thinking about how you feel/act most of the time, is the following statement true or false?

Generally, I like school. (N=93)





# **Class Experience**





### **Student Experience**



### **Academic Support**



#### Relevance



#### **Involvement**



### **Self-Management**





#### Grit



#### **Acceptance**



# **Relationships with Peers**



# **Relationships with Adults in School**



# Grade

#### Grade (N=99)



#### **End of Presentation**



Follow us on Twitter: @k12insight

www.k12insight.com