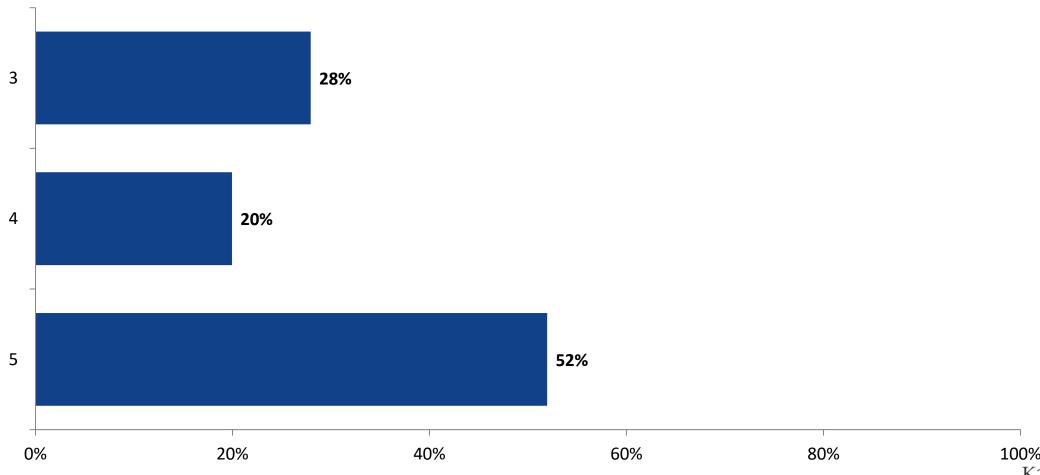

# **Student Engagement Survey for Elementary Students: Dunedin Elementary School**

Results

School Year 2022-2023



### **Overall Engagement**



# **Overall Engagement (Continued)**





#### **Like School**

Thinking about how you feel/act most of the time, is the following statement true or false?

Generally, I like school. (N=93)





# **Class Experience**





### **Student Experience**



### **Academic Support**



#### Relevance



#### **Involvement**



### **Self-Management**





#### Grit



#### **Acceptance**



# **Relationships with Peers**



# **Relationships with Adults in School**



# Grade

#### Grade (N=99)



#### **End of Presentation**



Follow us on Twitter: @k12insight

www.k12insight.com