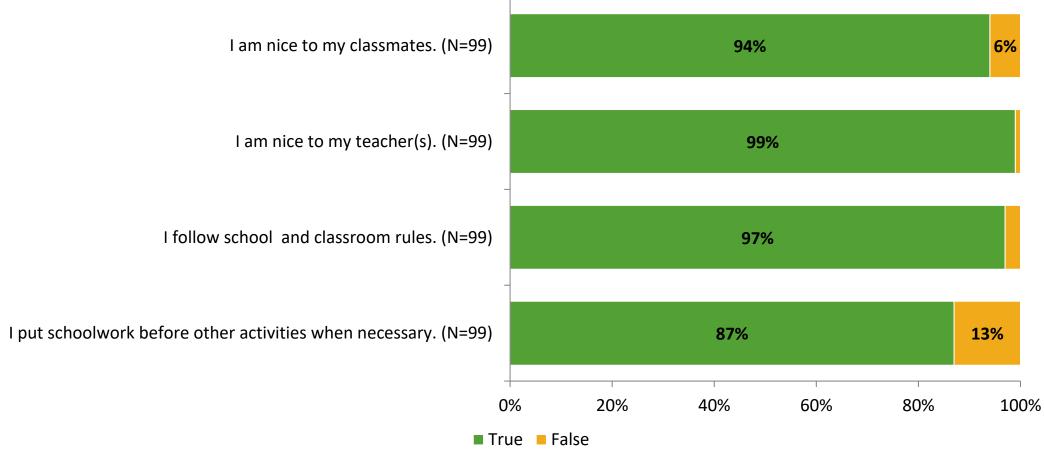

# **Student Engagement Survey for Elementary Students: Dunedin Elementary School**

Results

School Year 2022-2023



### **Overall Engagement**



# **Overall Engagement (Continued)**





#### **Like School**

Thinking about how you feel/act most of the time, is the following statement true or false?

Generally, I like school. (N=93)





# **Class Experience**





### **Student Experience**



### **Academic Support**



#### Relevance



#### **Involvement**



### **Self-Management**





#### Grit



#### **Acceptance**



# **Relationships with Peers**



# **Relationships with Adults in School**



# Grade

#### Grade (N=99)



#### **End of Presentation**



Follow us on Twitter: @k12insight

www.k12insight.com