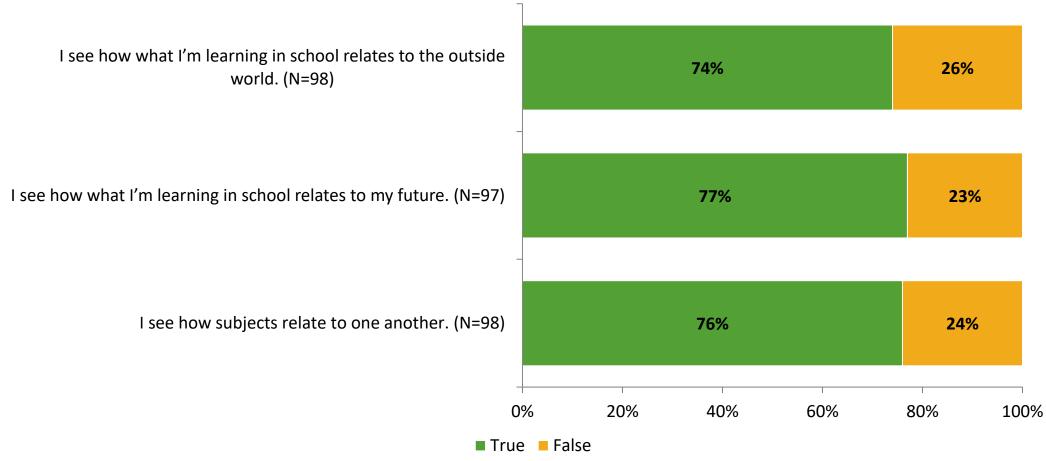

# **Student Engagement Survey for Elementary Students: Dunedin Elementary School**

Results

School Year 2022-2023



### **Overall Engagement**



# **Overall Engagement (Continued)**





#### **Like School**

Thinking about how you feel/act most of the time, is the following statement true or false?

Generally, I like school. (N=93)





# **Class Experience**





### **Student Experience**



### **Academic Support**



#### Relevance



#### **Involvement**



### **Self-Management**





#### Grit



#### **Acceptance**



# **Relationships with Peers**



# **Relationships with Adults in School**



# Grade

#### Grade (N=99)



#### **End of Presentation**



Follow us on Twitter: @k12insight

www.k12insight.com