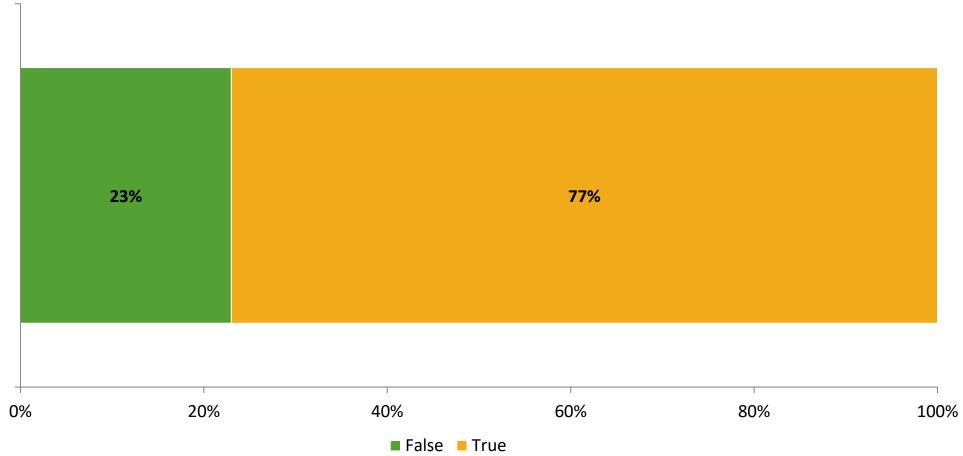

#### **Like School**

Thinking about how you feel/act most of the time, is the following statement true or false?

Generally, I like school. (N=93)