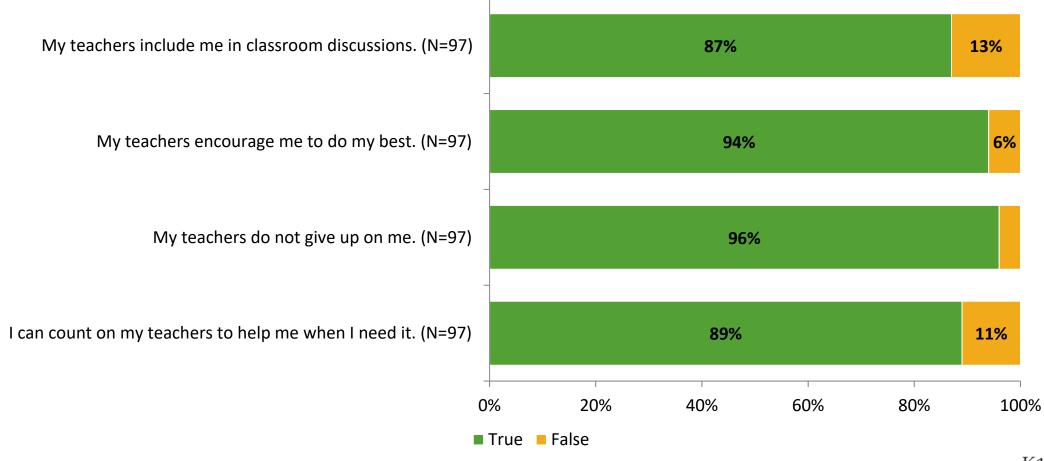

# **Student Engagement Survey for Elementary Students: Dunedin Elementary School**

Results

School Year 2022-2023



### **Overall Engagement**



# **Overall Engagement (Continued)**





#### **Like School**

Thinking about how you feel/act most of the time, is the following statement true or false?

Generally, I like school. (N=93)





# **Class Experience**





### **Student Experience**



### **Academic Support**



#### Relevance



#### **Involvement**



### **Self-Management**





#### Grit



#### **Acceptance**



# **Relationships with Peers**



# **Relationships with Adults in School**



# Grade

#### Grade (N=99)



#### **End of Presentation**



Follow us on Twitter: @k12insight

www.k12insight.com