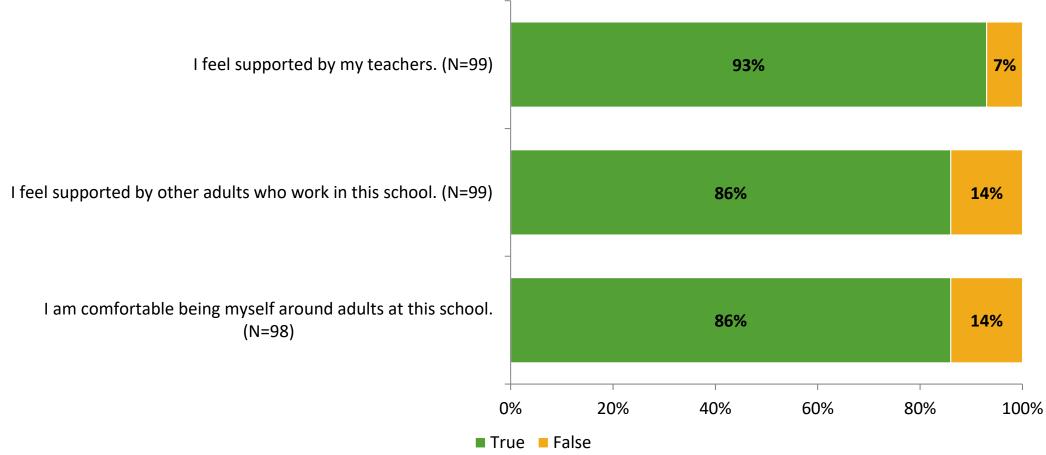

# **Student Engagement Survey for Elementary Students: Dunedin Elementary School**

Results

School Year 2022-2023



### **Overall Engagement**



# **Overall Engagement (Continued)**





#### **Like School**

Thinking about how you feel/act most of the time, is the following statement true or false?

Generally, I like school. (N=93)





# **Class Experience**





### **Student Experience**



### **Academic Support**



#### Relevance



#### **Involvement**



### **Self-Management**





#### Grit



#### **Acceptance**



# **Relationships with Peers**



# **Relationships with Adults in School**



# Grade

#### Grade (N=99)



#### **End of Presentation**



Follow us on Twitter: @k12insight

www.k12insight.com