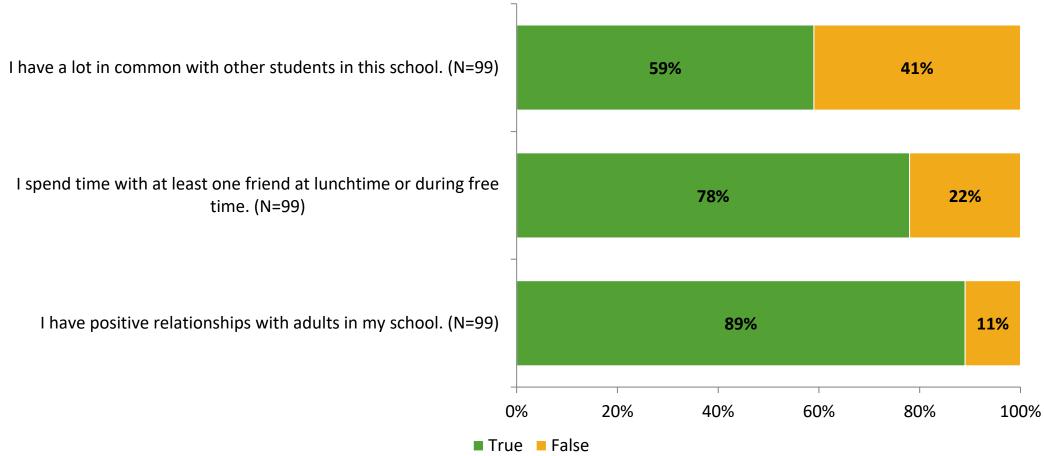

# **Student Engagement Survey for Elementary Students: Dunedin Elementary School**

Results

School Year 2022-2023



### **Overall Engagement**



# **Overall Engagement (Continued)**





#### **Like School**

Thinking about how you feel/act most of the time, is the following statement true or false?

Generally, I like school. (N=93)





# **Class Experience**





### **Student Experience**



### **Academic Support**



#### Relevance



#### **Involvement**



### **Self-Management**





#### Grit



#### **Acceptance**



# **Relationships with Peers**



# **Relationships with Adults in School**



# Grade

#### Grade (N=99)



#### **End of Presentation**



Follow us on Twitter: @k12insight

www.k12insight.com